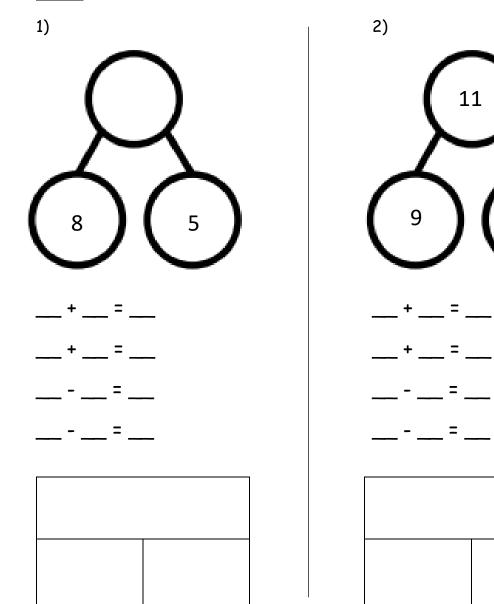

<u>Medium: Complete the part part whole model, four fact families and bar</u> <u>model.</u>

11

<u>Hot: Complete the part part whole model, bar model and eight fact</u> <u>families.</u>

<u>Spicy: Complete the bar model, four fact families and part part whole</u> <u>model.</u>