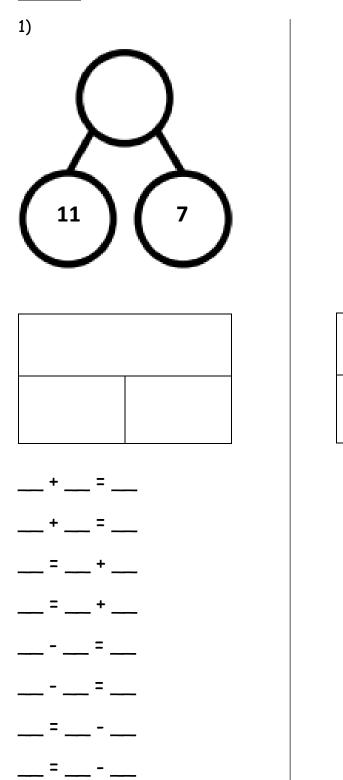

<u>Medium: Complete the part part whole model, four fact families and bar</u> <u>model.</u>

11

<u>Hot: Complete the part part whole model, bar model and eight fact</u> <u>families.</u>

<u>Spicy: Complete the bar model, four fact families and part part whole</u> <u>model.</u>

1)

|          | $\mathcal{C}$ | 7 |
|----------|---------------|---|
|          | $\frown$      |   |
| = _<br>  | <br>_         |   |
|          | =             |   |
|          | =             |   |
| =        | +             |   |
| + -<br>= | <br>+         |   |
| <b>+</b> | =             |   |
| 9        |               |   |
|          | 19            |   |
| 2)       |               |   |