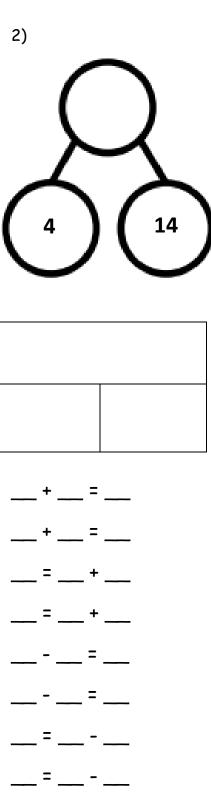

## Maths Chilli Challenge

Look at the challenges below, choose a level of chilli you want to start with. If you feel confident, try a spicier one.

Mild: Complete the four fact families and draw Dienes in the part part whole model and bar model.

<u>Medium: Complete the part part whole model, four fact families and bar</u> <u>model.</u>

11

<u>Hot: Complete the part part whole model, bar model and eight fact</u> <u>families.</u>

<u>Spicy: Complete the bar model, four fact families and part part whole</u> <u>model.</u>

1)

|          | $\mathcal{C}$ | 7 |
|----------|---------------|---|
|          | $\frown$      |   |
| = _<br>  | <br>_         |   |
|          | =             |   |
|          | =             |   |
| =        | +             |   |
| + -<br>= | <br>+         |   |
| <b>+</b> | =             |   |
| 9        |               |   |
|          | 19            |   |
| 2)       |               |   |