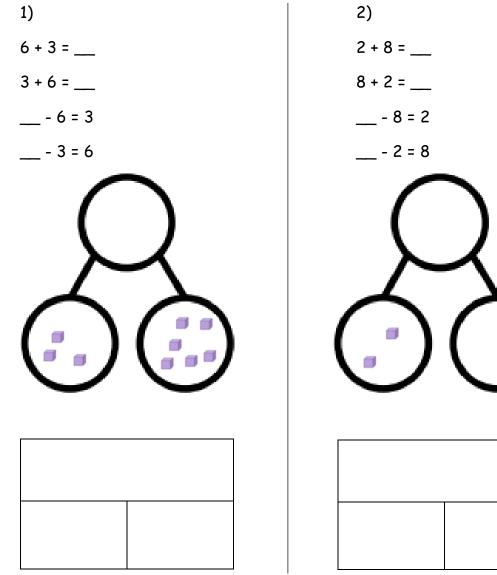

## Maths Chilli Challenge

Look at the challenges below, choose a level of chilli you want to start with. If you feel confident, try a spicier one.

Mild: Complete the four fact families and draw Dienes in the part part whole model and bar model.