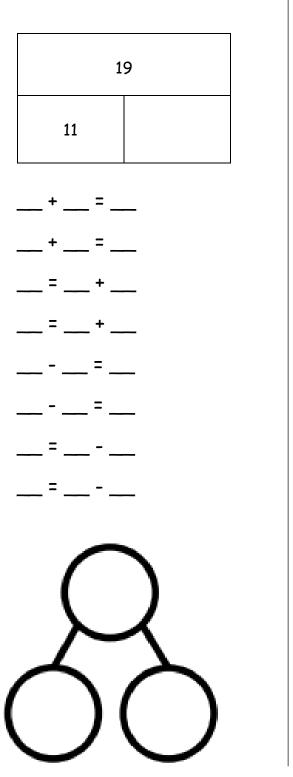

## Maths Chilli Challenge

Look at the challenges below, choose a level of chilli you want to start with. If you feel confident, try a spicier one.

Mild: Complete the four fact families and draw Dienes in the part part whole model and bar model.

<u>Medium: Complete the part part whole model, four fact families and bar</u> <u>model.</u>

11

<u>Hot: Complete the part part whole model, bar model and eight fact</u> <u>families.</u>

<u>Spicy: Complete the bar model, four fact families and part part whole</u> <u>model.</u>

1)

|          | $\mathcal{C}$ | 7 |
|----------|---------------|---|
|          | $\frown$      |   |
| = _<br>  | <br>_         |   |
|          | =             |   |
|          | =             |   |
| =        | +             |   |
| + -<br>= | <br>+         |   |
| <b>+</b> | =             |   |
| 9        |               |   |
|          | 19            |   |
| 2)       |               |   |